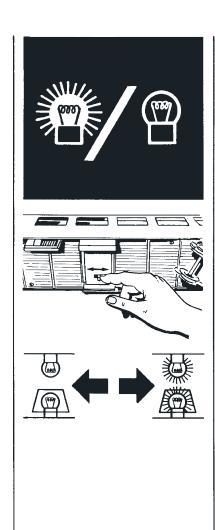

33670

30680

35670

1.3 0999 PF

Beleuchtete Personenwagen mit zwei Kugellager-Radsätzen Illuminated passenger coaches with two ball-bearing wheel sets Voitures éclairés avec deux essieux à roulement à billes