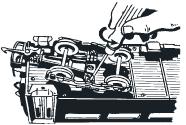

### 67403 LGB-Patent-Kugellagerradsätze

aus Metall, in denen jedes Rad einzeln in einem Kugellager läuft. Mit Kontaktzapfen und Stecker für Lichtanschluß. Sehr geringer Rollwiderstand, der das Fahren langer beleuchteter Züge erlaubt. Nachrüstung von Innenbeleuchtungen nun noch leichter ausführbar.

Ball bearings in each wheel decrease wheel friction and increase pulling capacity. Perfect for heavy rolling stock and long trains. Include integral electrical contacts and connections for easy lighting hook-ups. Fit most LGB rolling stock.

#### F 67403 Paire d'essieux métalliques à roulement à billes (patente LGB).

Par les goupilles de contact et des fiches, ces essieux assurent la prise de courant pour l'éclairage. Leur très faible résistance au roulement permet de faire circuler de longs convois éclairés. Ce dispositif simplifie aussi l'installation ultérieure de l'éclairage.