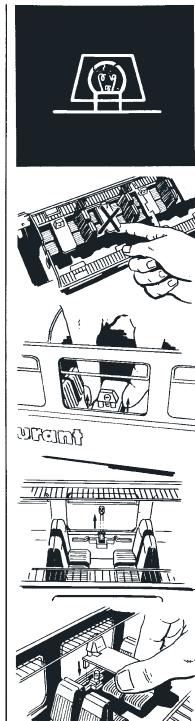

### 67403 LGB-Patent-Kugellagerradsätze

aus Metall, in denen jedes Rad einzeln in einem Kugellager läuft. Mit Kontaktzapfen und Stecker für Lichtanschluß. Sehr geringer Rollwiderstand, der das Fahren langer beleuchteter Züge erlaubt. Nachrüstung von Innenbeleuchtungen nun noch leichter ausführbar.

Ball bearings in each wheel decrease wheel friction and increase pulling capacity. Perfect for heavy rolling stock and long trains. Include integral electrical contacts and connections for easy lighting hook-ups. Fit most LGB rolling stock.

#### F 67403 Paire d'essieux métalliques à roulement à billes (patente LGB).

Par les goupilles de contact et des fiches, ces essieux assurent la prise de courant pour l'éclairage. Leur très faible résistance au roulement permet de faire circuler de longs convois éclairés. Ce dispositif simplifie aussi l'installation ultérieure de l'éclairage.