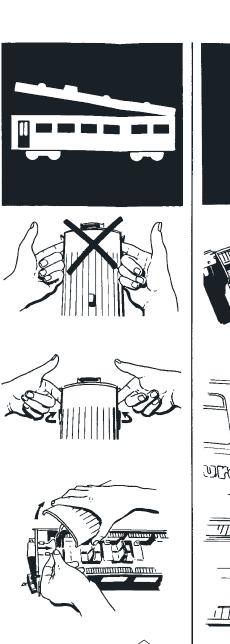

### 67403 LGB-Patent-Kugellagerradsätze

aus Metall, in denen jedes Rad einzeln in einem Kugellager läuft. Mit Kontaktzapfen und Stecker für Lichtanschluß. Sehr geringer Rollwiderstand, der das Fahren langer beleuchteter Züge erlaubt. Nachrüstung von Innenbeleuchtungen nun noch leichter ausführbar.

Ball bearings in each wheel decrease wheel friction and increase pulling capacity. Perfect for heavy rolling stock and long trains. Include integral electrical contacts and connections for easy lighting hook-ups. Fit most LGB rolling stock.

#### F 67403 Paire d'essieux métalliques à roulement à billes (patente LGB).

Par les goupilles de contact et des fiches, ces essieux assurent la prise de courant pour l'éclairage. Leur très faible résistance au roulement permet de faire circuler de longs convois éclairés. Ce dispositif simplifie aussi l'installation ultérieure de l'éclairage.