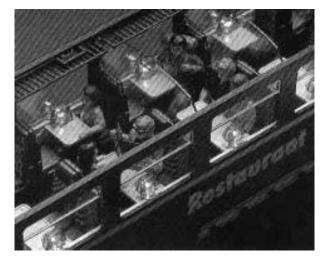

### 67403 LGB-Patent-Kugellagerradsätze

aus Metall, in denen jedes Rad einzeln in einem Kugellager läuft. Mit Kontaktzapfen und Stecker für Lichtanschluß. Sehr geringer Rollwiderstand, der das Fahren langer beleuchteter Züge erlaubt. Nachrüstung von Innenbeleuchtungen nun noch leichter ausführbar.

Ball bearings in each wheel decrease wheel friction and increase pulling capacity. Perfect for heavy rolling stock and long trains. Include integral electrical contacts and connections for easy lighting hook-ups. Fit most LGB rolling stock.

#### F 67403 Paire d'essieux métalliques à roulement à billes (patente LGB).

Par les goupilles de contact et des fiches, ces essieux assurent la prise de courant pour l'éclairage. Leur très faible résistance au roulement permet de faire circuler de longs convois éclairés. Ce dispositif simplifie aussi l'installation ultérieure de l'éclairage.