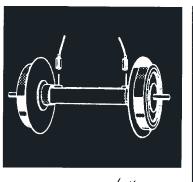

### 67403 LGB-Patent-Kugellagerradsätze

aus Metall, in denen jedes Rad einzeln in einem Kugellager läuft. Mit Kontaktzapfen und Stecker für Lichtanschluß. Sehr geringer Rollwiderstand, der das Fahren langer beleuchteter Züge erlaubt. Nachrüstung von Innenbeleuchtungen nun noch leichter ausführbar.

Ball bearings in each wheel decrease wheel friction and increase pulling capacity. Perfect for heavy rolling stock and long trains. Include integral electrical contacts and connections for easy lighting hook-ups. Fit most LGB rolling stock.

#### F 67403 Paire d'essieux métalliques à roulement à billes (patente LGB).

Par les goupilles de contact et des fiches, ces essieux assurent la prise de courant pour l'éclairage. Leur très faible résistance au roulement permet de faire circuler de longs convois éclairés. Ce dispositif simplifie aussi l'installation ultérieure de l'éclairage.