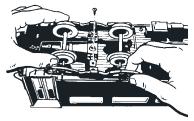

### 67403 LGB-Patent-Kugellagerradsätze

aus Metall, in denen jedes Rad einzeln in einem Kugellager läuft. Mit Kontaktzapfen und Stecker für Lichtanschluß. Sehr geringer Rollwiderstand, der das Fahren langer beleuchteter Züge erlaubt. Nachrüstung von Innenbeleuchtungen nun noch leichter ausführbar.

Ball bearings in each wheel decrease wheel friction and increase pulling capacity. Perfect for heavy rolling stock and long trains. Include integral electrical contacts and connections for easy lighting hook-ups. Fit most LGB rolling stock.

#### F 67403 Paire d'essieux métalliques à roulement à billes (patente LGB).

Par les goupilles de contact et des fiches, ces essieux assurent la prise de courant pour l'éclairage. Leur très faible résistance au roulement permet de faire circuler de longs convois éclairés. Ce dispositif simplifie aussi l'installation ultérieure de l'éclairage.