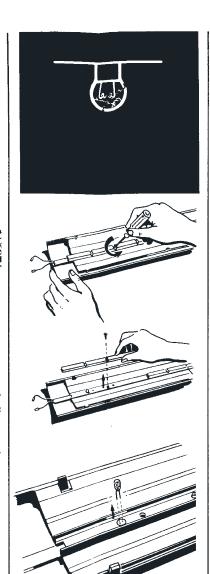

### 67403 LGB-Patent-Kugellagerradsätze

aus Metall, in denen jedes Rad einzeln in einem Kugellager läuft. Mit Kontaktzapfen und Stecker für Lichtanschluß. Sehr geringer Rollwiderstand, der das Fahren langer beleuchteter Züge erlaubt. Nachrüstung von Innenbeleuchtungen nun noch leichter ausführbar.

Ball bearings in each wheel decrease wheel friction and increase pulling capacity. Perfect for heavy rolling stock and long trains. Include integral electrical contacts and connections for easy lighting hook-ups. Fit most LGB rolling stock.

#### F 67403 Paire d'essieux métalliques à roulement à billes (patente LGB).

Par les goupilles de contact et des fiches, ces essieux assurent la prise de courant pour l'éclairage. Leur très faible résistance au roulement permet de faire circuler de longs convois éclairés. Ce dispositif simplifie aussi l'installation ultérieure de l'éclairage.